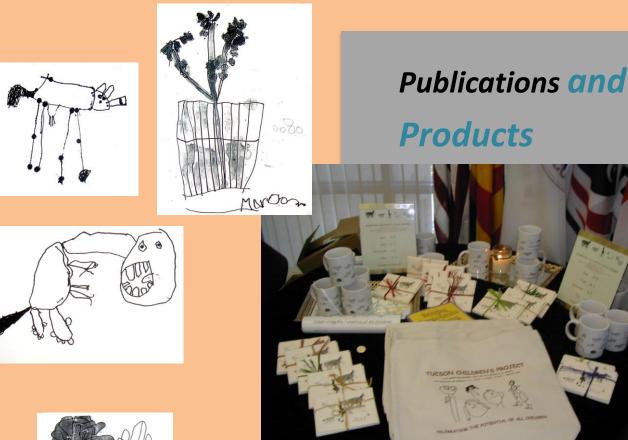

Conferences
Speakers & Scholars/Forums
Tours of Reggio-inspired programs
Seminars, classes and workshops
Study Groups – Books and Films
Documentation Studios
Publications and Products

\* \* \*

Since 2000 TCP has hosted a wide range of professional development opportunities that have drawn hundreds of educators and advocates together in dialogue about the implications of the Reggio approach for US education.

## **Documentation** Studios

There were opportunities to meet the third Thursday and second Saturday of each month at the Ochoa Early Childhood Studio to work with Pauline Baker and colleagues on preparing **documentation** of children's learning.

The Wall Project Booklet
Identity and Documentation Booklet
The Hopes & Dreams Project Booklet

In the Words of U.S. Congressman **Raul Grijalva**  "This type of educational approach fosters independence and skill building, providing for an excellent future.