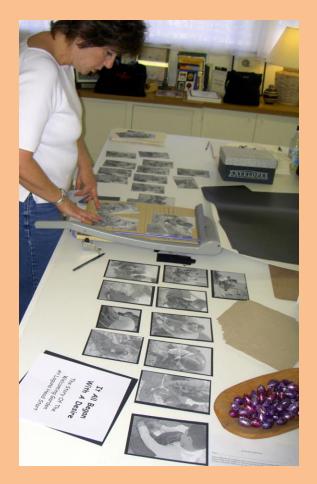

## **Documentation** Studios

There were opportunities to meet the third Thursday and second Saturday of each month at the Ochoa Early Childhood Studio to work with Pauline Baker and colleagues on preparing **documentation** of children's learning.

The Wall Project Booklet
Identity and Documentation Booklet
The Hopes & Dreams Project Booklet

In the Words of U.S. Congressman **Raul Grijalva**  "This type of educational approach fosters independence and skill building, providing for an excellent future.