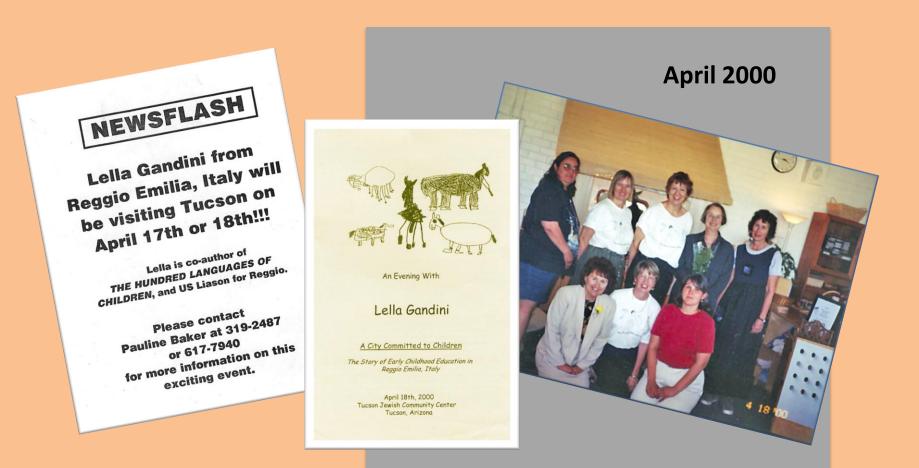

TCP brought together early childhood educators, administrators, university and college professors, policy makers, and community advocates to learn more about the Reggio approach to education.

Lella Gandini's first visit to Tucson has come to symbolize a seed planted in our community that continues to inspire our practices and views of learning in Arizona's evolving and dynamic early learning environments.