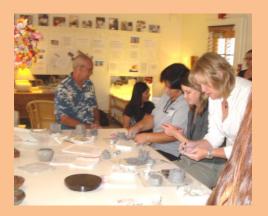

## **Documentation** Studios

There were opportunities to meet the third Thursday and second Saturday of each month at the Ochoa Early Childhood Studio to work with Pauline Baker and colleagues on preparing **documentation** of children's learning.