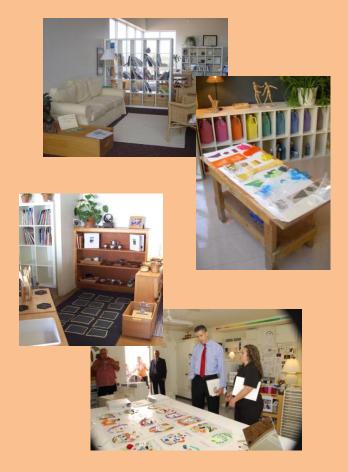

## **Documentation** Studios

There were opportunities to meet the third Thursday and second Saturday of each month at the Ochoa Early Childhood Studio to work with Pauline Baker and colleagues on preparing **documentation** of children's learning.