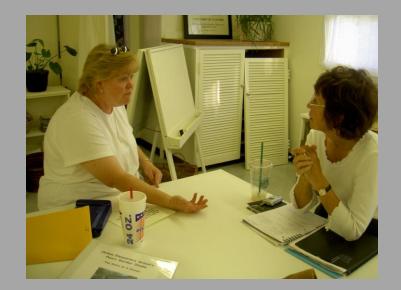

1995-2000

The Southern Arizona Early Childhood Network began with the need to talk with other educators about current and emerging issues. From this monthly dialogue the Tucson Children's Project (TCP) was formed to focus our study on the Municipal Schools of Reggio Emilia.

TCP brought together early childhood educators, administrators, university and college professors, policy makers, and community advocates to learn more about the Reggio approach to education.

Lella Gandini's first visit to Tucson has come to symbolize a seed planted in our community that continues to inspire our practices and views of learning in Arizona's evolving and dynamic early learning environments.