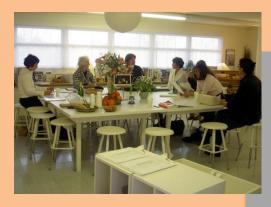

## **Documentation** Studios

There were opportunities to meet the third Thursday and second Saturday of each month at the Ochoa Early Childhood Studio to work with Pauline Baker and colleagues on preparing **documentation** of children's learning.